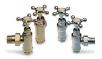

Modern Valve Set - V16A "Angle" or V16S "Straight" pattern. Straight valves are normally used when the pipes come from the floor instead of the wall. Available in matching finishes.

Cross Handle Valve Set - CHV16 The set includes two (2) Cross Handle valves . The Cross Handle valves are only available in an angle pattern and are available in matching finishes.

**Sleeve Kit** - SK16 The set includes two (2) .656" I.D. x 3" brass sleeves and two (2) 2" diameter brass escutcheons. Available in matching finishes.

Optional valves and sleeve kits are recommended and available from MYSON.