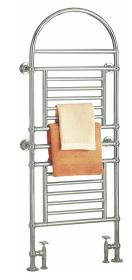

## B49 EUROPEAN TRADITION HYDRONIC TOWEL WARMER

## 9 W Wds^

Provide MYSON B49 EUROPEAN TRADITION hydronic towel warmer including accessories as scheduled. European Tradition towel warmers are made of 1-1/4" brass tube and fittings in a variety of finishes. The B49 hydronic towel warmer is approved for installation on closed loop hydronic hot water systems only.