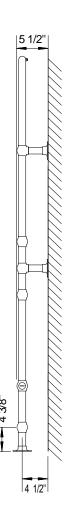

Each B36 towel warmer is constructed with integral 3-1/4" diameter wall and floor mounting flanges that are welded onto the back and bottom. The towel warmers are equipped with a manual air vent. Every unit is factory filled, tested and inspected to insure the finest quality product.