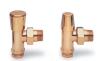

**Heat Output:** 2000 BTUH @ 155<sup>0</sup> F Entering Water Temperature

I W[YZf, 55 lbs.

Standard Valve Set - STDVKIT The set includes one (1) FF16WAC adjustable and (1) FF16LAC) non-adjustable ½" valve. Available only with chrome angle body and white handles

Modern Valve Set - V16A "Angle" or V16S "Straight" pattern. Straight valves are normally used when the pipes come from the floor instead of the wall. Available in matching finishes.

Cross Handle Valve Set - CHV16 The set includes two (2) Cross Handle valves . The Cross Handle valves are only available in an angle pattern and are available in matching finishes.