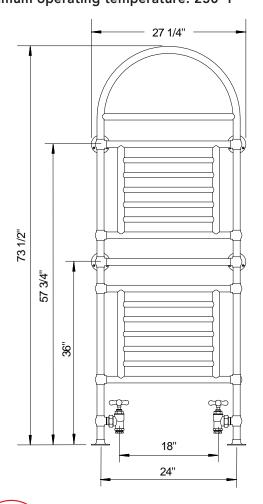

## B49 EUROPEAN TRADITION HYDRONIC TOWEL WARMER

## 9 W Wds^

Provide MYSON B49 EUROPEAN TRADITION hydronic towel warmer including accessories as scheduled. European Tradition towel warmers are made of 1-1/4" brass tube and fittings in a variety of finishes. The B49 hydronic towel warmer is approved for installation on closed loop hydronic hot water systems only.

Each B36 towel warmer is constructed with integral 3-1/4" diameter wall and floor mounting flanges that are welded onto the back and bottom. The towel warmers are equipped with a manual air vent. Every unit is factory filled, tested and inspected to insure the finest quality product.

## 3hS[/ST/W8] [eZWe,

Polished Chrome, Polished Nickel, Satin Nickel, Regal Brass, Oil-Rubbed Bronze, White

EfS` VSdV 5a`` WUf[a`s: 2 x internal thread G 1/2" BSP

Maximum positive operating pressure: 77psi Maximum operating temperature: 230° F

**Heat Output:** 2000 BTUH @ 155<sup>0</sup> F Entering Water Temperature

I W[YZf, 55 lbs.

Standard Valve Set - STDVKIT The set includes one (1) FF16WAC adjustable and (1) FF16LAC) non-adjustable ½" valve. Available only with chrome angle body and white handles