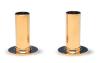

**Sleeve Kit** - SK16 The set includes two (2) .656" I.D. x 3" brass sleeves and two (2) 2" diameter brass escutcheons. Available in matching finishes.

Optional valves and sleeve kits are recommended and available from MYSON.